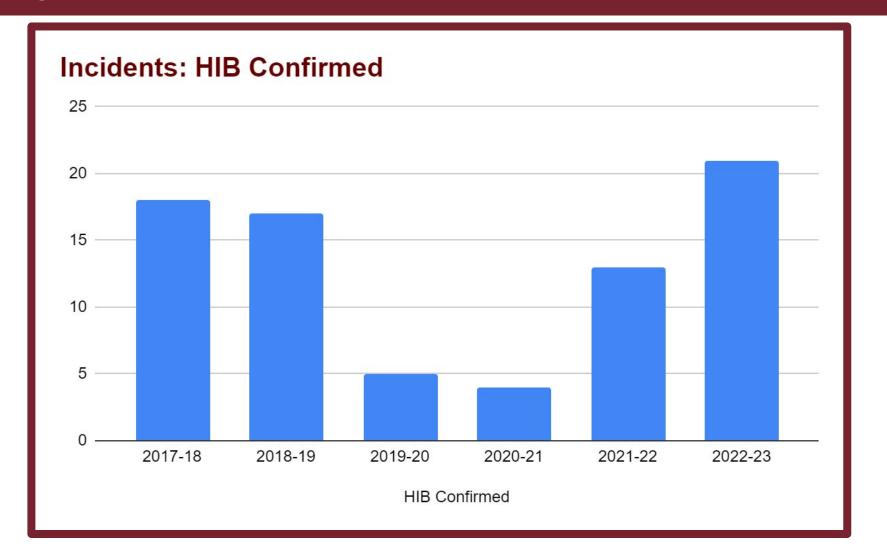

# **Analysis: HIB Confirmed**

## **Analysis: HIB Confirmed During 2022-23 SY**

# Summary

- Incident totals for the 2022-23 SY exceed the pre-COVID norms
- HIB Confirmed incidents for the 2022-23 SY exceed pre-COVID norms
  - However, HIB Confirmed incidents dropped significantly in the second half of the 2022-23 SY
- The district compiled a robust number of HIB programs for students, and trainings for staff during the 2022-23 SY