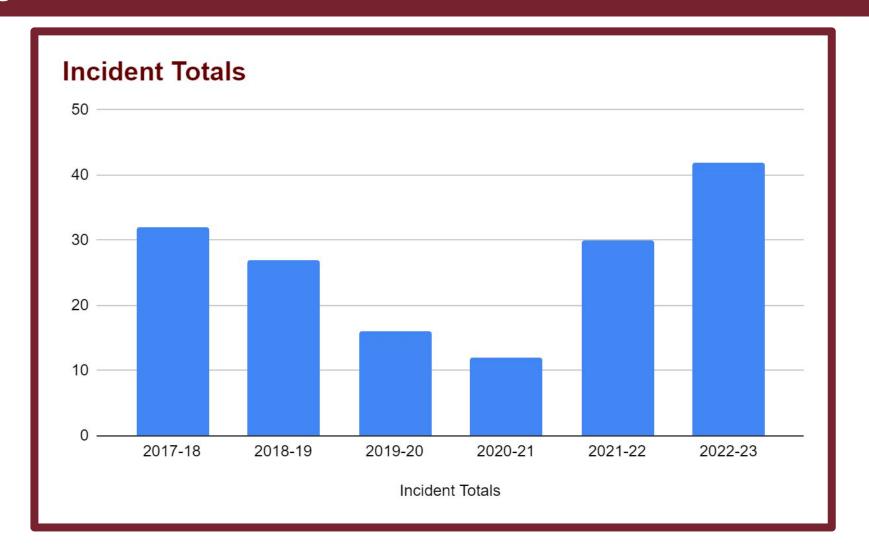

# **Analysis: Incident Totals**

# Summary

- Incident totals for the 2022-23 SY exceed the pre-COVID norms
- HIB Confirmed incidents for the 2022-23 SY exceed pre-COVID norms
  - However, HIB Confirmed incidents dropped significantly in the second half of the 2022-23 SY
- The district compiled a robust number of HIB programs for students, and trainings for staff during the 2022-23 SY