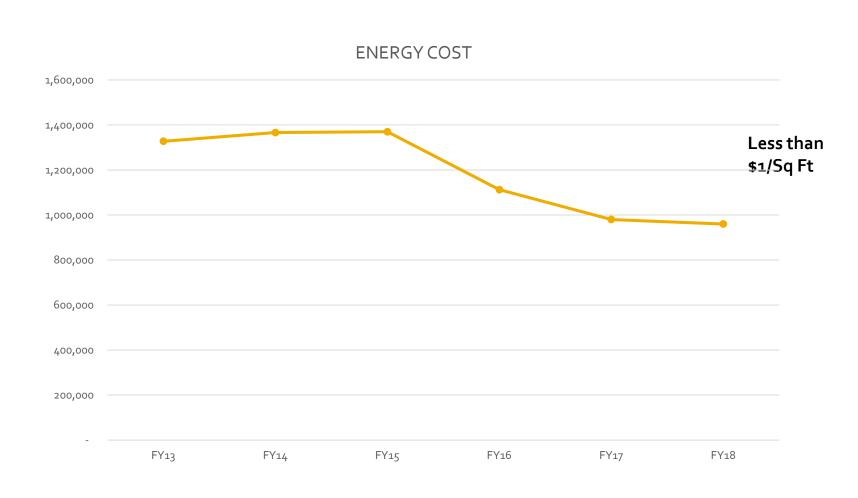

# **Energy Savings**

# Ongoing Fiscal Efficiencies

- Energy Savings Improvement Plan (ESIP)
  - Boiler replacements
  - LED lighting
  - Building Envelope Improvements
  - \$200K savings during implementation stage