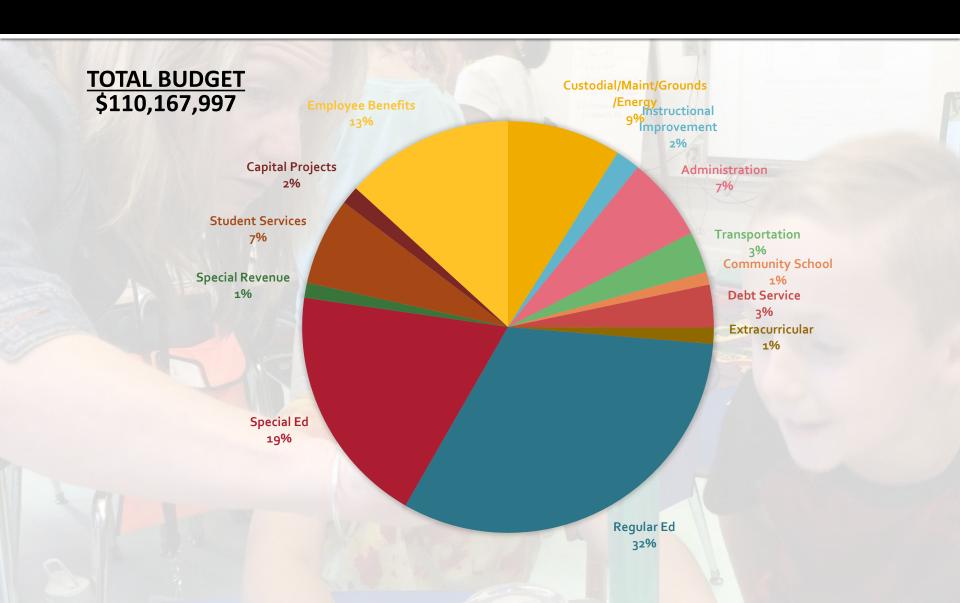

### **Budget – Breakdown, Cont.**

# **Projected Expenditures**

| Budget Area                                                          | FY18 Projected Actual | FY19 Budgeted | Difference | % Change |
|----------------------------------------------------------------------|-----------------------|---------------|------------|----------|
| Regular Ed                                                           | 35,911,915            | 36,422,678    | 510,763    | 1%       |
| Special Ed                                                           | 25,072,035            | 26,221,474    | 1,149,439  | 5%       |
| Benefits                                                             | 12,934,320            | 14,577,284    | 1,642,964  | 13%      |
| Facilities                                                           | 9,466,420             | 9,845,438     | 379,018    | 4%       |
| Extracurricular                                                      | 1,421,212             | 1,414,808     | (6,404)    | 0%       |
| Administration                                                       | 7,024,603             | 7,255,656     | 231,053    | 3%       |
| Capital                                                              | 897,411               | 1,572,171     | 674,760    | 75%      |
| Other (Student Svcs, Transportation, Debt Service, Community School) | 11,787,677            | 12,108,488    | 320,811    | 3%       |
| Reserves (Cap Reserve, Tax Relief)                                   | 1,050,000             | 750,000       | (300,000)  | -29%     |
| TOTAL                                                                | 105,565,593           | 110,167,997   | 4,602,404  | 4%       |