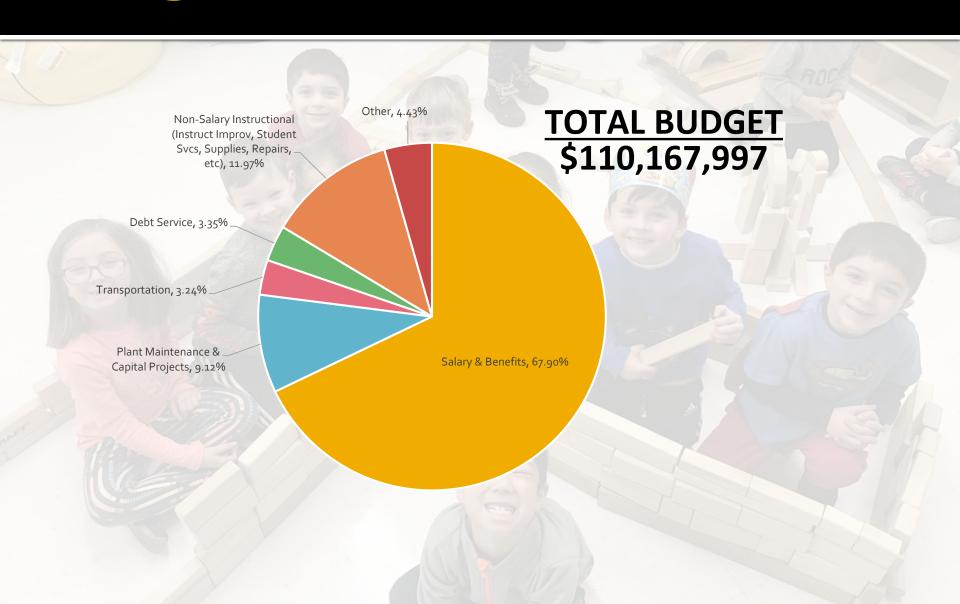

# **Projected Revenues**

| REVENUES                                               | FY2018      | FY2019      | % Change |
|--------------------------------------------------------|-------------|-------------|----------|
| Tax Levy                                               | 91,519,173  | 94,831,243  | 3.62%    |
| Other (ESIP Rebates, Actual Misc Rev)                  | 1,225,000   | 2,322,437   |          |
| Community School                                       | 1,230,561   | 1,178,359   |          |
| TOTAL LOCAL SOURCES                                    | 93,974,734  | 98,332,039  | 4.64%    |
| TOTAL STATE SOURCES (Ex Aid & State Aid Increases)     | 3,572,345   | 4,163,038   | 16.54%   |
| TOTAL FEDERAL SOURCES (ESSA, IDEA, Group Home Closing) | 1,405,117   | 1,330,784   |          |
| Reserves (Tax Relief, Capital, Maintenance, Emergency) | 2,000,000   | 2,657,000   |          |
| Kindergarten Fund Balance                              | 929,800     |             |          |
| Debt Service Fund                                      | 3,683,597   | 3,685,136   |          |
|                                                        |             |             |          |
| TOTAL OPERATING BUDGET                                 | 105,565,593 | 110,167,997 | 4.36%    |

## Budget – Breakdown