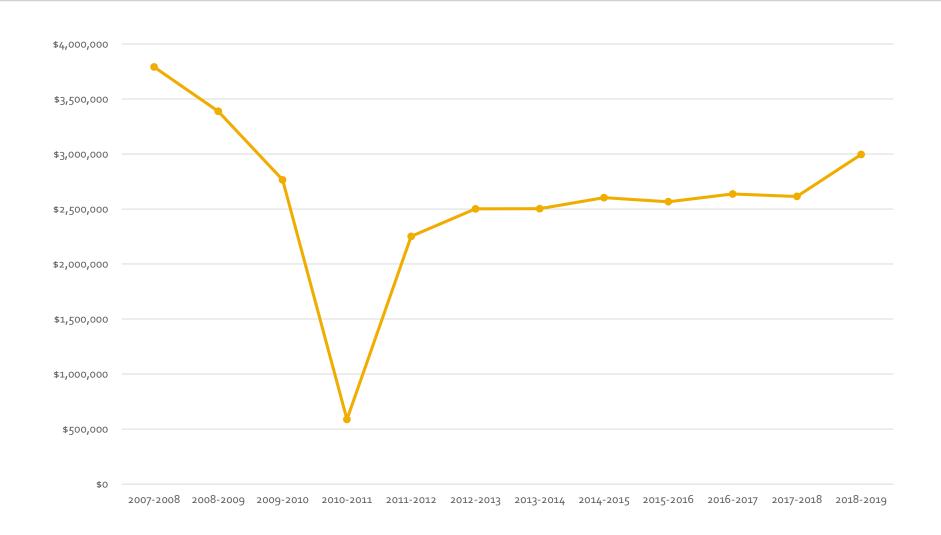

997 | 4.36%    |

# Local Tax Levy Detail

| FY2018       | FY2019       | % INCREASE                           |                                               |
|--------------|--------------|--------------------------------------|-----------------------------------------------|
| \$91,519,173 | \$94,831,243 | 3.62%                                |                                               |
|              |              | → 2%                                 | Statutory Cap-<br>Needed to<br>balance budget |
|              |              | Approximate HB                       | Kindergarten<br>\$929,800<br>(under cap)      |
|              |              | → o.6o%<br>Approximate<br>banked cap |                                               |

### State Aid including Debt Service Aid



## Budget – Breakdown



### **Budget – Breakdown, Cont.**



# **Projected Expenditures**

| Budget Area                                                          | FY18 Projected Actual | FY19 Budgeted | Difference | % Change |
|----------------------------------------------------------------------|-----------------------|---------------|------------|----------|
| Regular Ed                                                           | 35,911,915            | 36,422,678    | 510,763    | 1%       |
| Special Ed                                                           | 25,072,035            | 26,221,474    | 1,149,439  | 5%       |
| Benefits                                                             | 12,934,320            | 14,577,284    | 1,642,964  | 13%      |
| Facilities