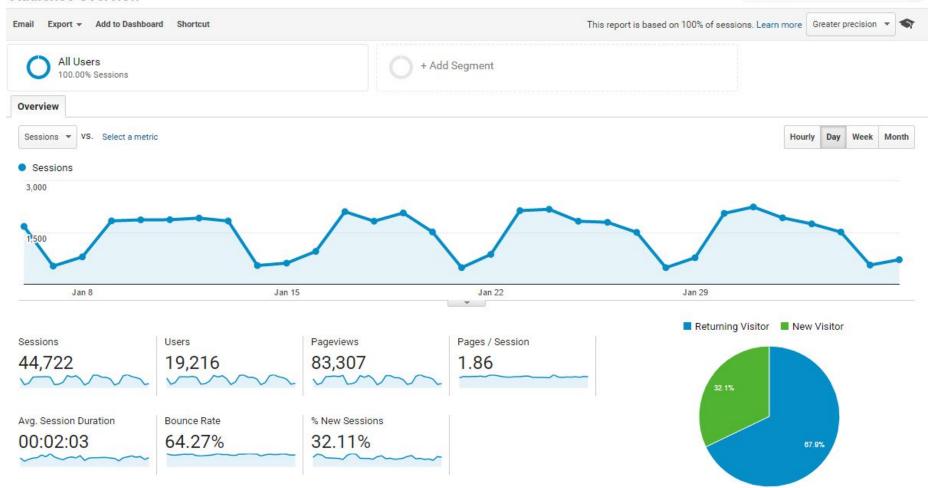

## **Most visited pages**

|    | Page                                                           |   | Pageviews | % Pageviews |
|----|----------------------------------------------------------------|---|-----------|-------------|
| 1. | /                                                              | 4 | 45,869    | 55.06%      |
| 2. | /calendar/                                                     | P | 3,281     | 3.94%       |
| 3. | /our_district/board_of_education/board_business/               | Ð | 2,810     | 3.37%       |
| 4. | /for_staff/employee_resources/employee_portal/                 | Ð | 1,700     | 2.04%       |
| 5. | /our_district/                                                 | P | 1,477     | 1.77%       |
| 6. | /our_district/office_of_the_superintendent/school_calendars/   | æ | 1,314     | 1.58%       |
| 7. | /for_parents/                                                  | P | 1,116     | 1.34%       |
| 8. | /for_parents/information/residencyenrollment_and_health_forms/ | P | 1,033     | 1.24%       |
| 9. | /for_students/resources/typing_pal/                            | æ | 1,023     | 1.23%       |
| 10 | ). /for_staff/                                                 | æ | 1,018     | 1.22%       |
|    |                                                                |   |           |             |